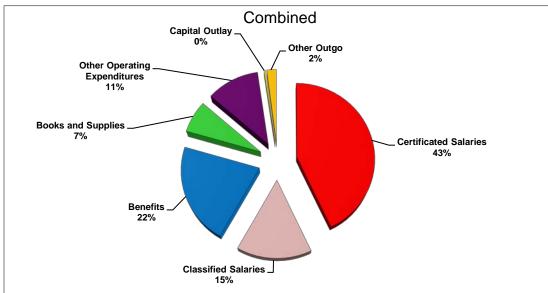

ries                                       | \$2,278,099  | \$3,277,568 |
| Classified Salaries                                         | \$984,010    | \$1,268,811 |
| Benefits (Payroll Taxes and Health & Welfare Contributions) | \$1,272,424  | \$2,006,590 |
| Books and Supplies                                          | \$192,874    | \$449,740   |
| Other Operating Expenditures                                | \$752,627    | \$967,353   |
| Capital Outlay                                              | \$0          | \$419,392   |
| Other Outgo                                                 | -\$52,523    | \$819,791   |
| TOTAL                                                       | \$5,427,511  | \$9,209,244 |

Following is a graphical representation of expenditures by percentage:





#### 2022-23 Expenditure Comparison

Each year our actual activity can vary from our budgeted projections based on information received after budget reporting and State, Federal, and Local notifications. The significant differences between the District's 2022-23 Adopted Budget, Interim Reports, Estimated Actuals Budget, and Unaudited Actuals are illustrated below.



#### **General Fund Summary**

The District's 2022-23 General Fund projects a total operating surplus of \$2,424,758 resulting in an estimated ending fund balance of \$6,082,448 million. The components of the District's fund balance are as follows: revolving cash & and other non-spendable - \$5,500; restricted programs - \$2,100,069; assignments - \$317,457; economic uncertainty - \$736,740; unassigned - \$2,922,682

The new