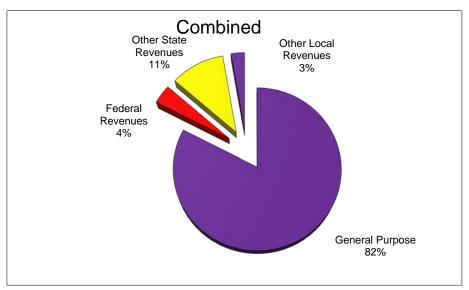

y School Emergency Relief (ESSER Funds). These unspent on different programs for school sites will be carried over and the budget to be spent in the 2023-24.

#### **General Fund Revenue Components**

The District receives funding for its general operations from various sources. A summary of the major funding sources is illustrated below:

| Description                    | Unrestricted | Combined     |
|--------------------------------|--------------|--------------|
| General Purpose Revenue (LCFF) | \$7,164,556  | \$7,164,556  |
| Federal Revenues               | \$1,287      | \$1,748,198  |
| Other State Revenues           | \$181,013    | \$2,161,827  |
| Other Local Revenues           | \$270,202    | \$559,423    |
| TOTAL                          | \$7,617,058  | \$11,634,003 |





#### Revenue - Budget Comparison SY 2022-23



The Graphs illustrated above showed the Revenue comparison from the Adopted Budget, Interim Reports, Estimated Actuals, and Audited Actuals.

#### **Operating Expenditure Components**

The General Fund is used for the majority of the functions within the District. As illustrated below, salaries and benefits comprise approximately 81% of the District's unrestricted budget and approximately 80% of the total General Fund budget.

| Description                                                 | Unrestricted | Combined    |
|-------------------------------------------------------------|--------------|-------------|
| Certificated Salaries                                       | \$2,278,099  | \$3,277,568 |
| Classified Salaries