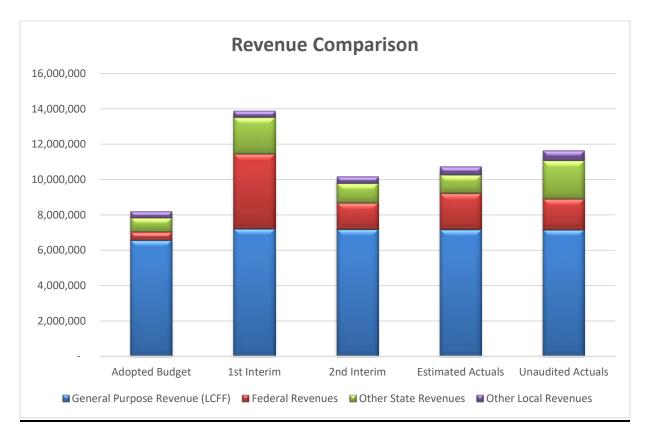

unspent on different programs for school sites will be carried over and the budget to be spent in the 2023-24.

#### **General Fund Revenue Components**

The District receives funding for its general operations from various sources. A summary of the major funding sources is illustrated below:

| Description                    | Unrestricted | Combined     |
|--------------------------------|--------------|--------------|
| General Purpose Revenue (LCFF) | \$7,164,556  | \$7,164,556  |
| Federal Revenues               | \$1,287      | \$1,748,198  |
| Other State Revenues           | \$181,013    | \$2,161,827  |
| Other Local Revenues           | \$270,202    | \$559,423    |
| TOTAL                          | \$7,617,058  | \$11,634,003 |





#### Revenue - Budget Comparison SY 2022-23



The Graphs illustrated above showed the Revenue comparison from the Adopted Budget, Interim Reports, Estimated Actuals, and Audited Actuals.

#### **Operating Expenditure Components**

The General Fund is used for the majority of the functions within the District. As illustrated below, salaries and benefits comprise approximately 81% of the District's unrestricted budget and approximately 80% of the total General Fund budget.

| Description                                                 | Unrestricted | Combined    |
|-------------------------------------------------------------|--------------|-------------|
| Certificated Salaries                                       | \$2,278,099  | \$3,277,568 |
| Classified Salaries                                         | \$984,010    | \$1,268,8