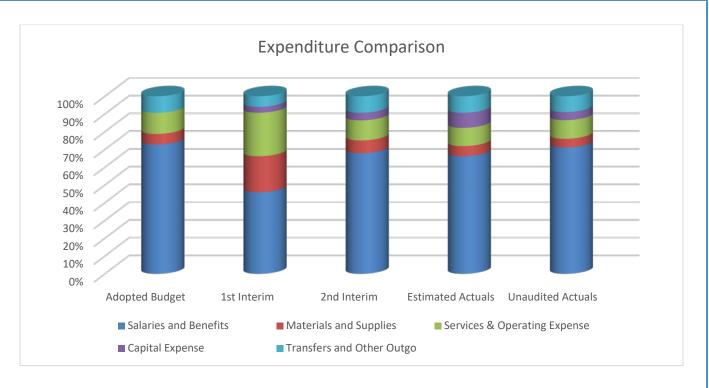

Expenditures                                | \$752,627    | \$967,353   |
| Capital Outlay                                              | \$0          | \$419,392   |
| Other Outgo                                                 | -\$52,523    | \$819,791   |
| TOTAL                                                       | \$5,427,511  | \$9,209,244 |

Following is a graphical representation of expenditures by percentage:





#### 2022-23 Expenditure Comparison

Each year our actual activity can vary from our budgeted projections based on information received after budget reporting and State, Federal, and Local notifications. The significant differences between the District's 2022-23 Adopted Budget, Interim Reports, Estimated Actuals Budget, and Unaudited Actuals are illustrated below.



#### **General Fund Summary**

The District's 2022-23 General Fund projects a total operating surplus of \$2,424,758 resulting in an estimated ending fund balance of \$6,082,448 million. The components of the District's fund balance are as follows: revolving cash & and other non-spendable - \$5,500; restricted programs - \$2,100,069; assignments - \$317,457; economic uncertainty - \$736,740; unassigned - \$2,922,682

The new beginning balance for 2023/24 will be \$6,082,448 (Unrestricted Funds \$3,982,379 and Restricted Funds \$2,100,069)

#### Fund Summaries

Illustrated below is a summary of each Fund's fund balance and corresponding change.

| FUND                                | 2021-22     | Est. Net Change | 2022-23     |
|-------------------------------------|-------------|------