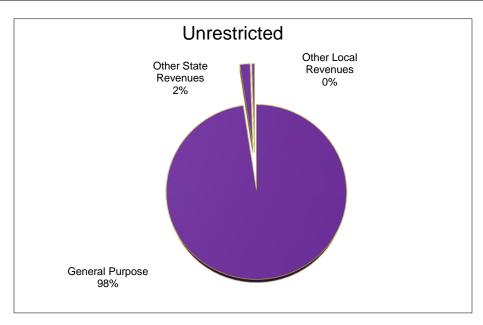

ary School Emergency Relief (ESSER Funds). These unspent on different programs for school sites will be carried over and the budget to be spent in the 2023-24.

#### **General Fund Revenue Components**

The District receives funding for its general operations from various sources. A summary of the major funding sources is illustrated below:

| Description                    | Unrestricted | Combined     |
|--------------------------------|--------------|--------------|
| General Purpose Revenue (LCFF) | \$7,164,556  | \$7,164,556  |
| Federal Revenues               | \$1,287      | \$1,748,198  |
| Other State Revenues           | \$181,013    | \$2,161,827  |
| Other Local Revenues           | \$270,202    | \$559,423    |
| TOTAL                          | \$7,617,058  | \$11,634,003 |





#### Revenue - Budget Comparison SY 2022-23



The Graphs illustrated above showed the Revenue comparison from the Adopted Budget, Interim Reports, Estimated Actuals, and Audited Actuals.

#### **Operating Expenditure Components**

The General Fund is used for the majority of the functions within the District. As illustrated below, salaries and benefits comprise approximately 81% of the District's unrestricted budget and approximately 80% of the total General Fund budget.

| Description                                                 | Unrestricted | Combined    |
|-------------------------------------------------------------|--------------|-------------|
| Certificated Salaries                                       | \$2,278,099  | \$3,277,568 |
| Classified Salaries