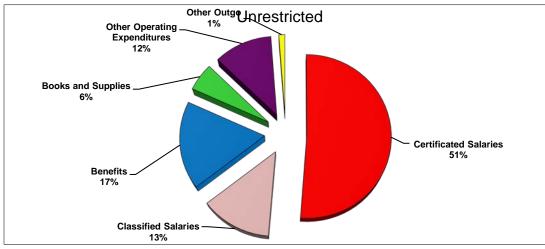

laries                                       | \$2,278,099  | \$3,277,568 |
| Classified Salaries                                         | \$984,010    | \$1,268,811 |
| Benefits (Payroll Taxes and Health & Welfare Contributions) | \$1,272,424  | \$2,006,590 |
| Books and Supplies                                          | \$192,874    | \$449,740   |
| Other Operating Expenditures                                | \$752,627    | \$967,353   |
| Capital Outlay                                              | \$0          | \$419,392   |
| Other Outgo                                                 | -\$52,523    | \$819,791   |
| TOTAL                                                       | \$5,427,511  | \$9,209,244 |

Following is a graphical representation of expenditures by percentage:





#### 2022-23 Expenditure Comparison

Each year our actual activity can vary from our budgeted projections based on information received after budget reporting and State, Federal, and Local notifications. The significant differences between the District's 2022-23 Adopted Budget, Interim Reports, Estimated Actuals Budget, and Unaudited Actuals are illustrated below.



#### **General Fund Summary**

The District's 2022-23 General Fund projects a total operating surplus of \$2,424,758 resulting in an estimated ending fund balance of \$6,082,448 million. The components of the District's fund balance are as follows: revolving cash & and other non-spendable - \$5,500; restricted programs - \$2,100,069; assignments - \$317,457; economic uncertainty - \$736,740; unassigned - \$2,922,682

The n